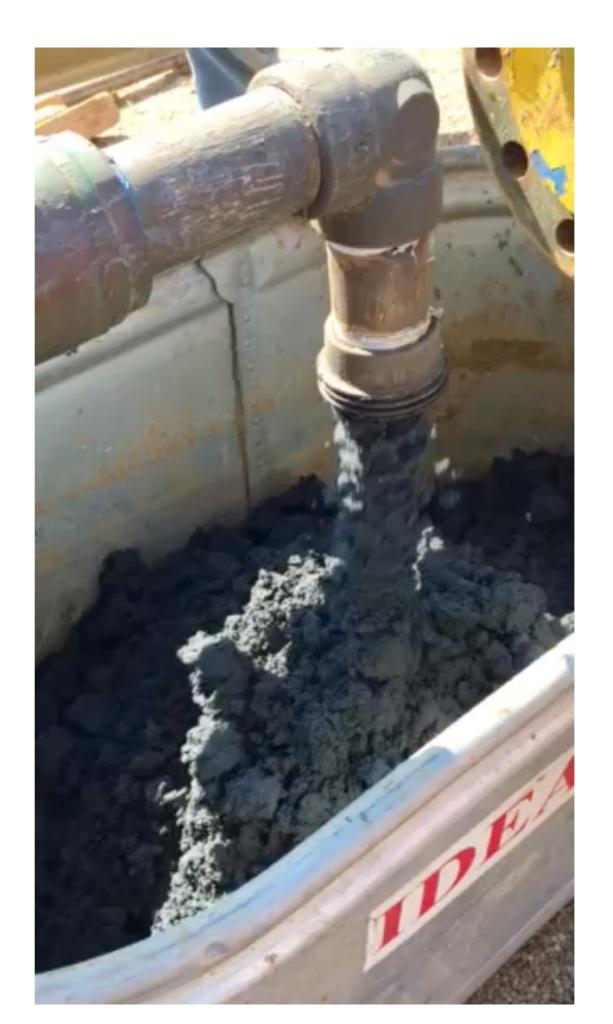

## Paraffin being removed with APS Environmentally Friendly Chemical Yields a Clean Line