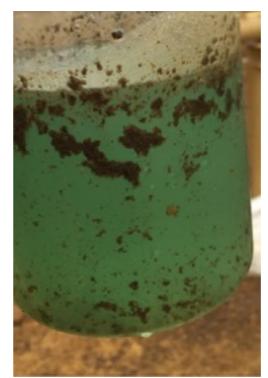

Paraffin being removed with APS Environmentally Friendly Chemical

Paraffin being removed with APS Environmentally Friendly Chemical

## Paraffin being removed with APS Environmentally Friendly Chemical Yields a Clean Line