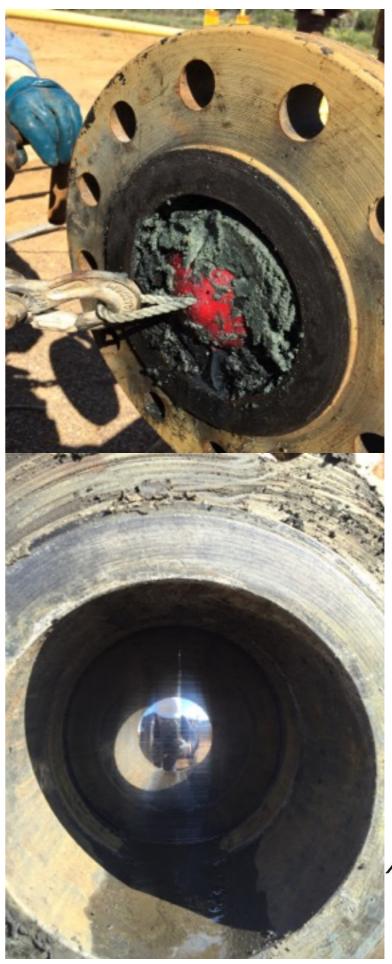

## Paraffin being removed with APS Environmentally Friendly Chemical Yields a Clean Line