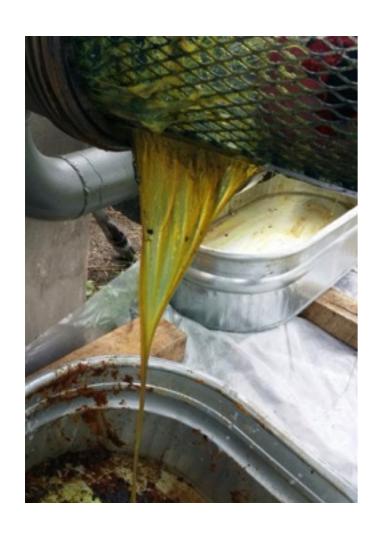

Paraffin being removed with APS Environmentally Friendly Chemical

Paraffin being removed with APS Environmentally Friendly Chemical