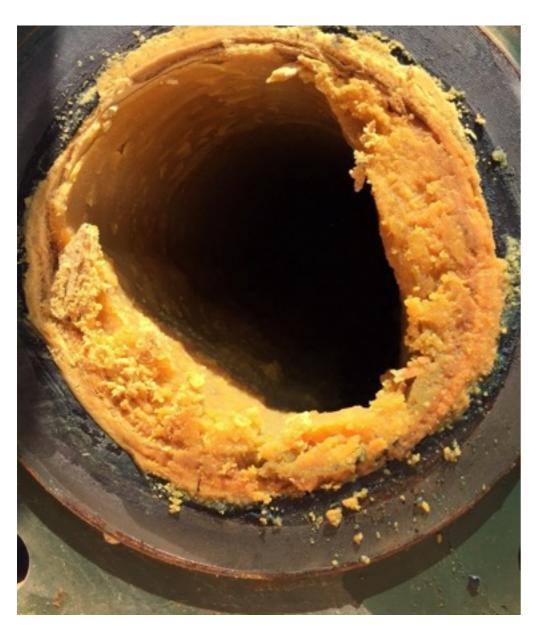

## Paraffin restricting flow; we can help!!

- This is a 6" flow-line from a wellhead.
- Producer was Continuously injecting chemical from one of the Major Chemical Co. to prevent paraffin deposition.
- As you can see, it wasn't working