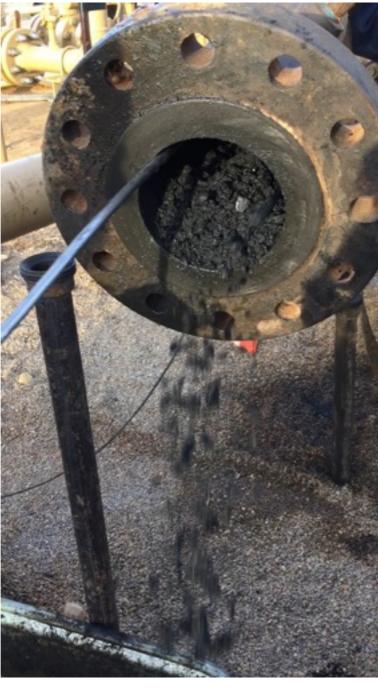

Paraffin being removed with APS Environmentally Friendly Chemical

Paraffin being removed with APS Environmentally Friendly Chemical