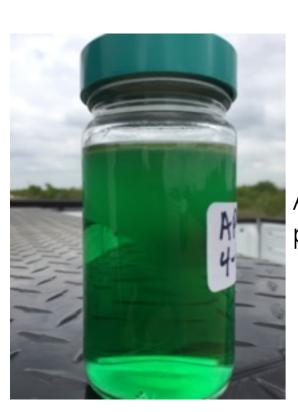

Paraffin being removed with APS Environmentally Friendly Chemical

Paraffin being removed with APS Environmentally Friendly Chemical

## Paraffin being removed with APS Environmentally Friendly Chemical Yields a Clean Line