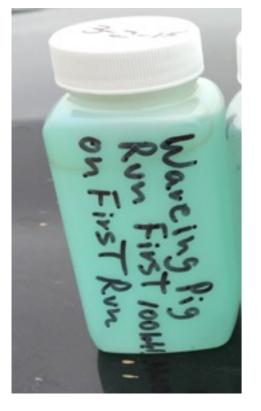

Brand X chemical injected into pipeline to remove paraffin

Brand X chemical Yielded minimal paraffin removal

APS; chemical injected into pipeline to remove paraffin

APS; chemical Yielded major paraffin removal

Paraffin being removed with APS Environmentally Friendly Chemical

Paraffin being removed with APS Environmentally Friendly Chemical

## Paraffin being removed with APS Environmentally Friendly Chemical Yields a Clean Line