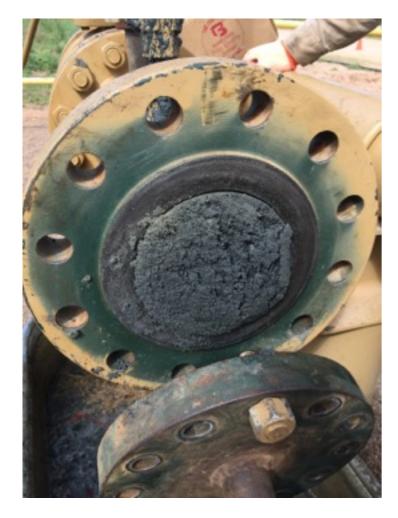

## Paraffin restricting flow; we can help!!

- This is a 6" flow-line from a wellhead.
- Producer was Continuously injecting chemical from one of the Major Chemical Co. to prevent paraffin deposition.
- As you can see, it wasn't working

Brand X chemical injected into pipeline to remove paraffin

Brand X chemical Yielded minimal paraffin removal

APS; chemical injected into pipeline to remove paraffin

APS; chemical Yielded major paraffin removal