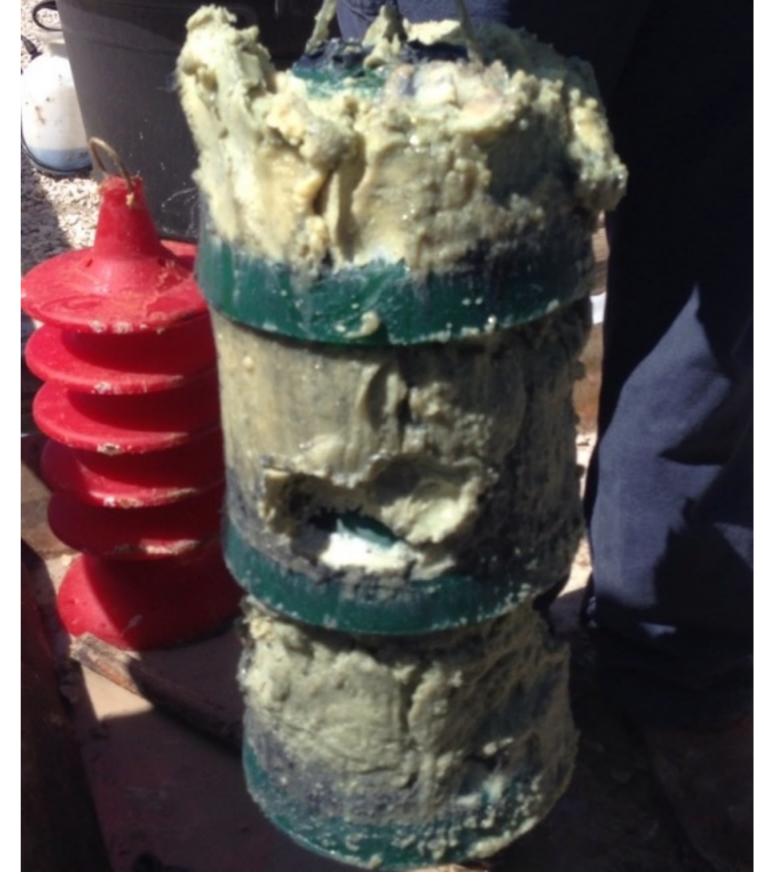

## Paraffin restricting flow; we can help!!

- This is a 6" flow-line from a wellhead.
- Producer was Continuously injecting chemical from one of the Major Chemical Co. to prevent paraffin deposition.
- As you can see, it wasn't working

Brand X chemical injected into pipeline to remove paraffin

Brand X chemical Yielded minimal paraffin removal

APS; chemical injected into pipeline to remove paraffin

APS; chemical Yielded major paraffin removal